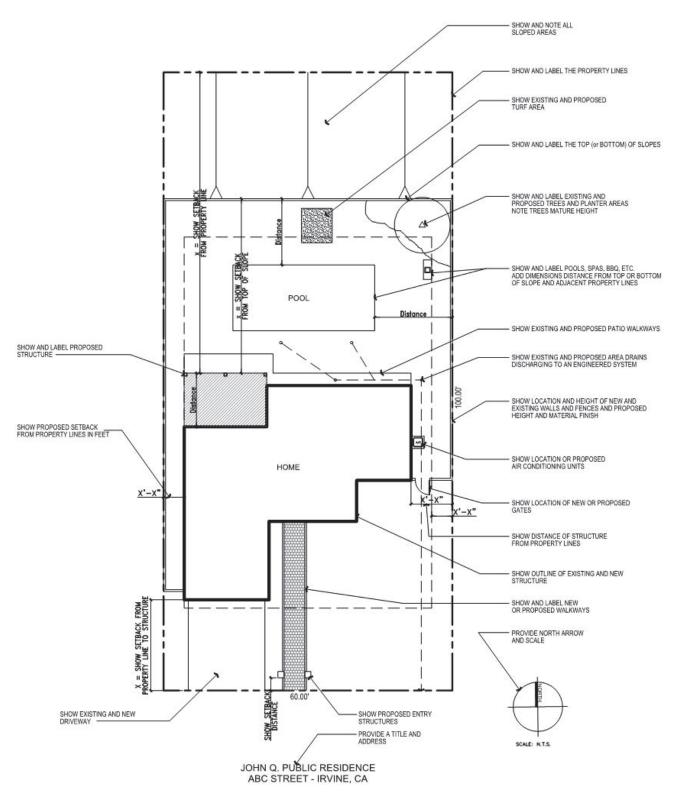

| <br>Date Signed                                                                                                                                                                                                                                                                                                                                                                                                                                                                                                                                                                                                                                                                                                                           |  |

### SITE PLAN EXAMPLE



#### PLAN SUBMITTAL DEADLINES & MEETING DATES

The Design Review Committee meets once a month. Per the TMC CC&Rs, the Design Review Committee shall give notice of its decision and the reasons therefore to the Owner submitting the plans within forty-five (45) days after the Design Review Committee receives all required materials. A complete submittal package must be received by management no later than the posted deadline date to allow for processing and review by the Architectural firm prior to the scheduled meetings. Any submittals that are incomplete will not be reviewed by the DRC and will be returned to the homeowner. All plans are reviewed by the DRC in the order they are received, and each meeting is limited to 40 sets for review.

| Deadline to Submit Plans       | Meeting Dates