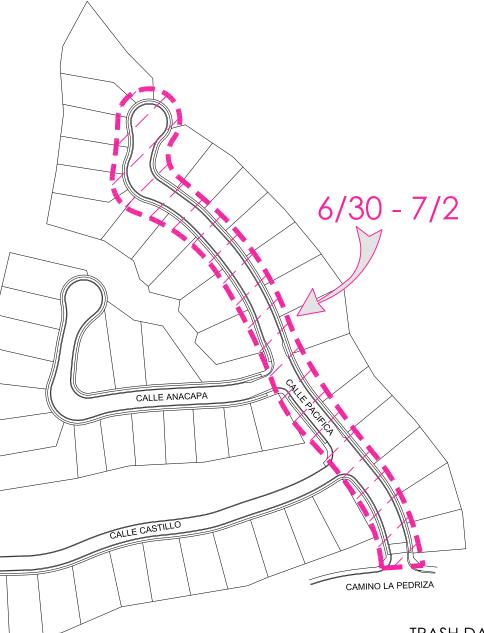

| AREA AFFECTED                                             | DATE        | ACTIVITY | TRASH           |
|-----------------------------------------------------------|-------------|----------|-----------------|
| Calle Pacifica (Access to Calle Anacapa & Calle Castillo) | Mon, 6/30   | Grind    |                 |
| Calle Pacifica (Access to Calle Anacapa & Calle Castillo) | Tues., 7/01 | Pave     |                 |
| Calle Pacifica (Access to Calle Anacapa & Calle Castillo) | Wed., 7/02  | Pave     | EARLY<br>PICKUP |